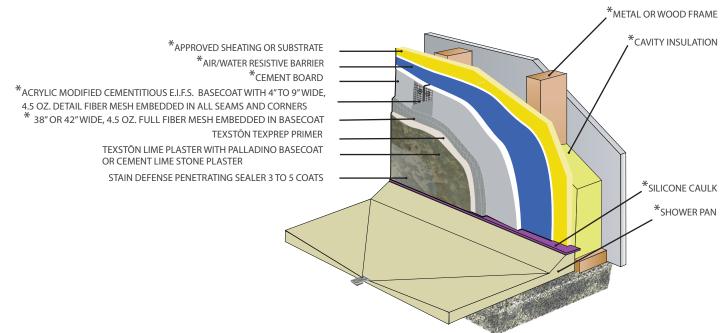

## Shower Stall Texston Finishes Installation Detail For Hard coat and D.A.F.S. System

## \*\*Three Coat Conventional Hard Coat System

\*\*D.A.F.S.-Direct Applied Finish Systems Over Cement Board or Approved Backerboard

\*Supply by others

All systems must comply with local building codes. This detail is subject to change.