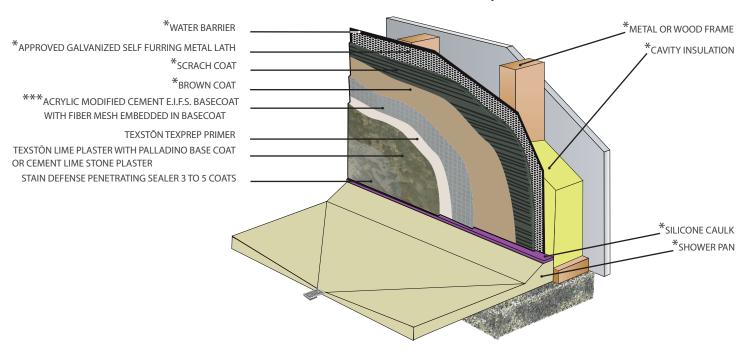

## Shower Stall Texston Finishes Installation Detail For Hard coat and D.A.F.S. System

## \*\*Three Coat Conventional Hard Coat System

\*\*D.A.F.S.-Direct Applied Finish Systems Over Cement Board or Approved Backerboard

\*Supply by others

All systems must comply with local building codes. This detail is subject to change.

Texston specifically disclaims any liability for the use of this detail.

\*\*\*Optional: In order to add strength and flexibility as well as to tremendously reduce the appearance of cracks in the finish coat